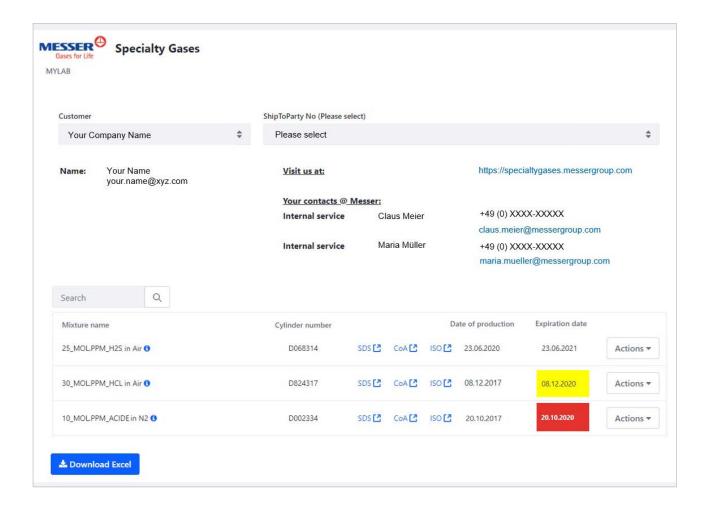

The access to myLab provides a clear overview of your products and the option to download the certificates and safety data sheets for your calibration gas mixtures as well as the specifications and safety data sheets of the standard products. Thus, myLab contributes to minimize the use of paper-based documents.

At a glance, you can see the production and the expiry date of your gas mixtures. The color markings indicate if the stability of a gas mixture will expire soon or has already expired. In addition to that, myLab provides an automatic e-mail service, which informs you in advance, so that you can reorder products early enough. For this purpose, we recommend the re-order function of myLab. All these features make it simple and convenient to assure the permanent availability of your required gas mixtures.

## Functionalities of myLab – Your benefits

- Display of your customer data and personal contacts at Messer
- Clear overview of all individual gas mixtures and standard products in your laboratory (Folder management possible)
- Download option for certificates, product data sheets and safety data sheets 24 hours a day
- Display of the production and expiry date of calibration gas mixtures
- Indication of expired calibration gas mixtures
- Info-Button and Excel download providing all relevant order and mixture information
- Simple re-order function
- Automatic e-mail notification service

The certificates of the calibration gases according to ISO 6141 contain all relevant information on the gas mixture composition and its uncertainty, the stability period as

well as the container. You will find the specifications of the particular product in the data sheets of the standard products. The safety data sheets provide all relevant information on the properties and on the safe handling of gases.